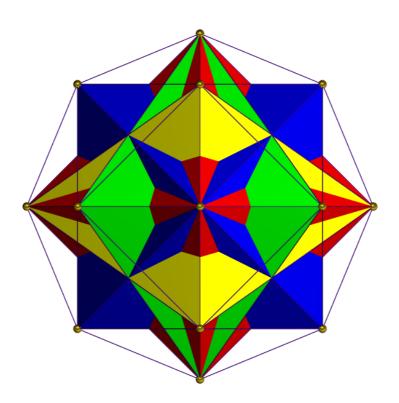

## Empathy

When Reason combines with the Attitudinal Feeling of Nature, it creates Empathy. This shows them combined.

This shows the initial Attitudinal Feeling of Nature within Empathy.

This shows the Physical Love-based Sense Agreements of Reason. It forms the Practical Awareness or Reason.

This shows the Practical Awareness of Reason detailed by Mental Intellect Agreements.

This shows a Cube of Common Logic created by the Love-based Sense Agreements of Reason. The Practical Awareness of Reason is an expression of Common Logic.

This shows a fusion of seven Octahedrons of Nature that manifest from combining Nature with Reason. It expresses the Attitudinal Behaviour or Nature of Empathy.