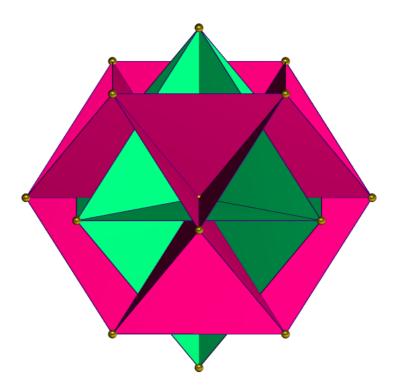

This shows an isolated Synchronicity-interactive Attitudinal Feeling design, which forms the Mutual Respect of Peace (below).

This shows the twelve Octahedrons of *Nature* formed by the fusion of Common Logic, Passion, and Selfawareness (below). They form the Nature of *Peace-awareness*.

This shows three interactive Octahedrons of Nature that form the *Synchronicity-interactive Nature of Mutual Respect or Peace* (below).