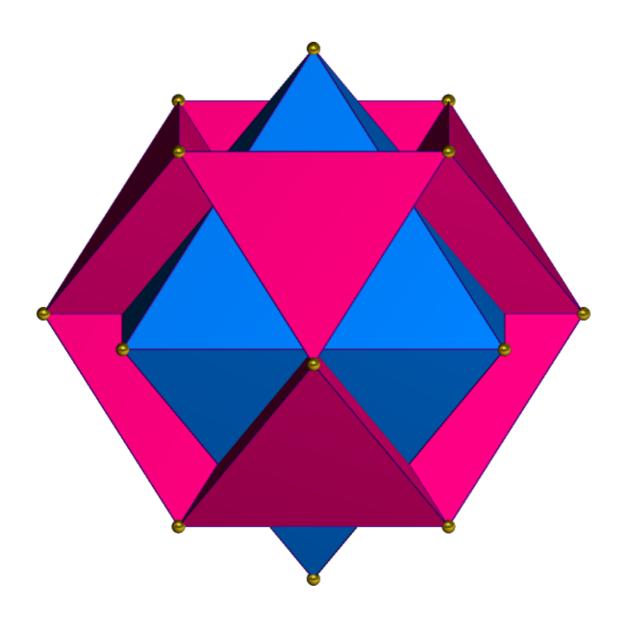

This shows the construct of four Octahedrons of Attitudinal Feeling formed by the fusion of Nature and Self-awareness (below). It forms the interactive *Nature of Virtue-awareness*.

This shows the emotional Intellect planes of the four Nature designs (in red), and the emotional Intellect planes of Self-awareness (in blue). They form three emotional Octagon planes of Morality by the interaction of the planes.

This shows one of the three Moral-based Attitudinal Feeling designs of *Virtue* that form Virtue-awareness (below). Virtue is an expression of Moral-interactive Attitudinal Behaviour.

This shows the three emotional Octagon planes of Morality that form the bases of Virtue (below).