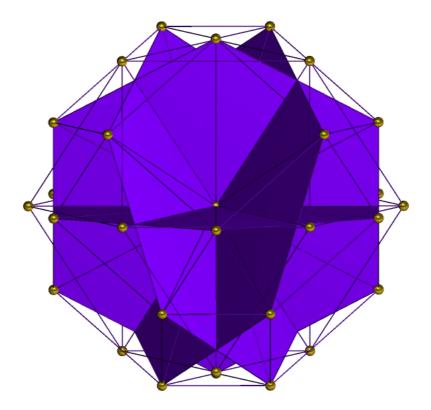

This shows a fusion of seven Octahedrons of Nature that manifest from combining Nature with Reason. It expresses the Attitudinal Behaviour or Nature of Empathy.