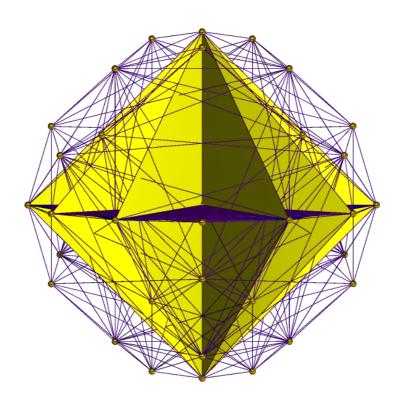

## Passion-awareness

When Passion combines with Self-awareness (shown below), it becomes Passion-awareness. The emotional Love-based Sense-agreements of Passion combine with the emotional Love-based Sense-agreements of Self-awareness to form Dodecagon planes of Emotional/Suggestive *Synchronicity*.

This shows the four emotional Love-based Sense-agreements of Self-awareness (below).

This shows the four emotional Love-based Sense-agreements of Passion (below).

This shows the combined Love-based Sense-agreements that form the Dodecagon planes of Emotional/Suggestive *Synchronicity* (below).