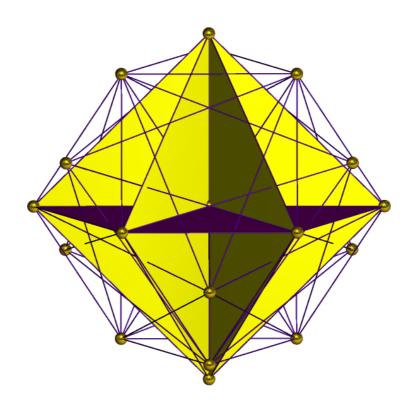

## Passion-awareness

When Passion combines with Self-awareness (shown below), it becomes Passion-awareness. The emotional Love-based Sense-agreements of Passion combine with the emotional Love-based Sense-agreements of Self-awareness to form Dodecagon planes of Emotional/Suggestive *Synchronicity*.

This shows the four emotional Love-based Sense-agreements of Self-awareness (below).

This shows the four emotional Love-based Sense-agreements of Passion (below).

This shows the combined Love-based Sense-agreements that form the Dodecagon planes of Emotional/Suggestive *Synchronicity* (below).