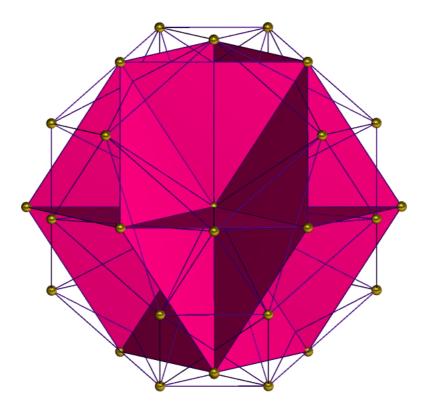

This shows an isolated Synchronicity-interactive Attitudinal Feeling design, which forms the Mutual Respect of Peace (below).

This shows the twelve Octahedrons of *Nature* formed by the fusion of Common Logic, Passion, and Selfawareness (below). They form the Nature of *Peace-awareness*.

This shows three interactive Octahedrons of Nature that form the *Synchronicity-interactive Nature of Mutual Respect or Peace* (below).