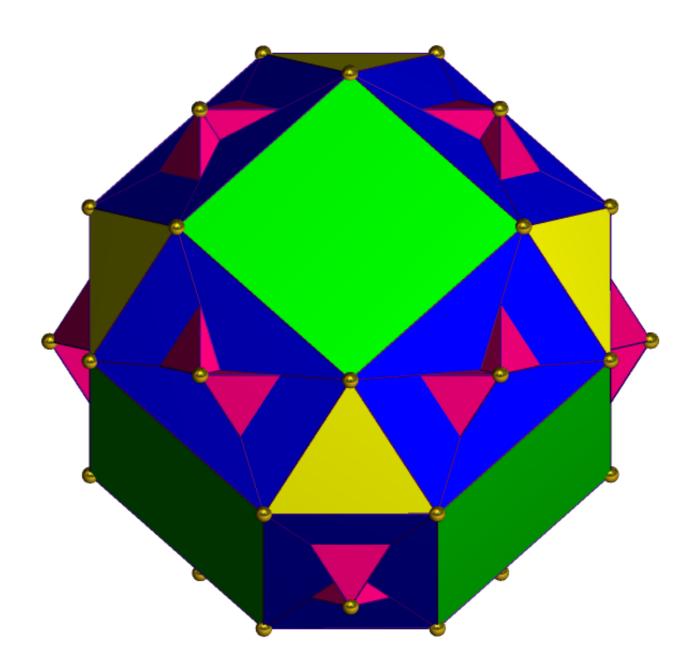

## Virtuous Peace

This shows the Principals of Moral Synchronicity that create Virtuous Peace (below). They are Selfawareness, Passion, Attitudinal Feeling of Nature, Reason, and Common Logic.

A fusion of Twenty-two Octahedrons of Nature manifests from the combination of Nature, Self-awareness, Passion, Reason, and Common Logic. They form the *Nature of Virtuous Peace*. This design (below) shows the Octahedrons of Nature in the axis of *Virtue*.

This design (below) shows twenty-two Octahedrons of Nature in the axis of Mutual Respect or Peace.