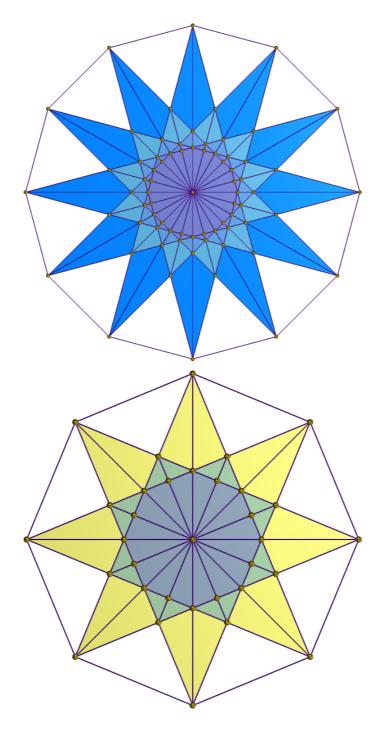

#### Virtue-awareness

When Nature and Self-awareness collaborate (shown below), we get Virtue-awareness or Virtuous Self-awareness. The emotional Intellect planes of Self-awareness combine with the emotional Intellect planes of Attitudinal Feeling to form the emotional Octagon planes of Morality. The combination of Attitudinal Feeling and Self-awareness forms a construct of four interactive Octahedrons of Nature that creates Virtue-awareness.

This shows the three emotional Intellect planes of Attitudinal Feeling (in green) and the four emotional Love-based Sense-agreements of Self-awareness (below in pink). It initiates the *Attitudinal Feeling or Nature of Self-awareness*.

This shows the construct of four Octahedrons of Attitudinal Feeling formed by the fusion of Nature and Self-awareness (below). It forms the interactive *Nature of Virtue-awareness*.

This shows the emotional Intellect planes of the four Nature designs (in red), and the emotional Intellect planes of Self-awareness (in blue). They form three emotional Octagon planes of Morality by the interaction of the planes.