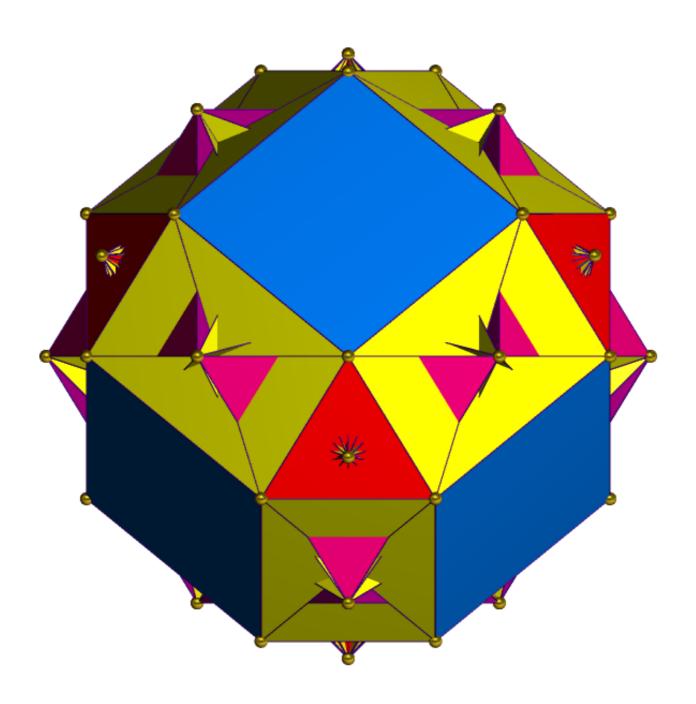

#### Virtue-awareness

When Nature and Self-awareness collaborate (shown below), we get Virtue-awareness or Virtuous Self-awareness. The emotional Intellect planes of Self-awareness combine with the emotional Intellect planes of Attitudinal Feeling to form the emotional Octagon planes of Morality. The combination of Attitudinal Feeling and Self-awareness forms a construct of four interactive Octahedrons of Nature that creates Virtue-awareness.

Impressions of Common Sense and Attitude that form Emotional Love-based Sense-agreements of Awareness create Self-awareness. As Virtue-awareness, it becomes an emotional Expression of Attitude regulated by Morality.

This shows the three emotional Intellect planes of Attitudinal Feeling (in green) and the four emotional Love-based Sense-agreements of Self-awareness (below in pink). It initiates the *Attitudinal Feeling or Nature of Self-awareness*.

This shows the construct of four Octahedrons of Attitudinal Feeling formed by the fusion of Nature and Self-awareness (below). It forms the interactive *Nature of Virtue-awareness*.

This shows the emotional Intellect planes of the four Nature designs (in red), and the emotional Intellect planes of Self-awareness (in blue). They form three emotional Octagon planes of Morality by the interaction of the planes.