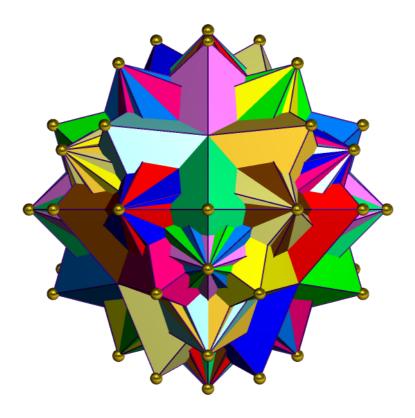

This shows an isolated Synchronicity-interactive Attitudinal Feeling design, which forms the Mutual Respect of Peace (below).

This shows the twelve Octahedrons of *Nature* formed by the fusion of Common Logic, Passion, and Selfawareness (below). They form the Nature of *Peace-awareness*.

This shows three interactive Octahedrons of Nature that form the *Synchronicity-interactive Nature of Mutual Respect or Peace* (below).