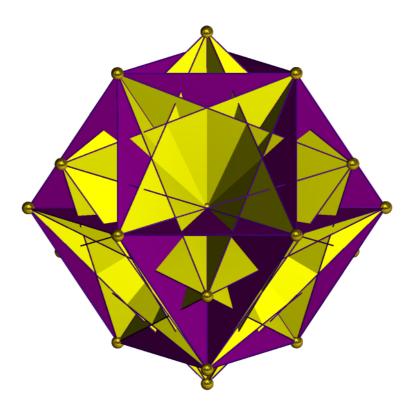

This shows an isolated Synchronicity-interactive Attitudinal Feeling design, which forms the Mutual Respect of Peace (below).

This shows the twelve Octahedrons of *Nature* formed by the fusion of Common Logic, Passion, and Selfawareness (below). They form the Nature of *Peace-awareness*.

This shows three interactive Octahedrons of Nature that form the *Synchronicity-interactive Nature of Mutual Respect or Peace* (below).