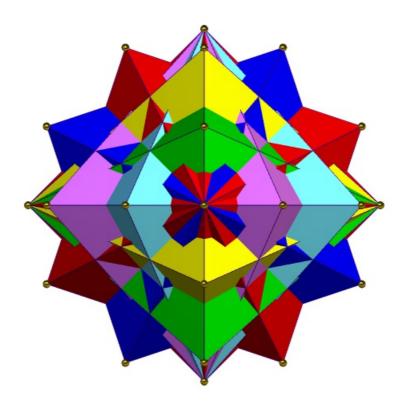

This shows a fusion of seven Octahedrons of Nature that manifest from combining Nature with Reason. It expresses the Attitudinal Behaviour or Nature of Empathy.

## Virtuous Peace

This shows the Principals of Moral Synchronicity that create Virtuous Peace (below). They are Selfawareness, Passion, Attitudinal Feeling of Nature, Reason, and Common Logic.

A fusion of Twenty-two Octahedrons of Nature manifests from the combination of Nature, Self-awareness, Passion, Reason, and Common Logic. They form the *Nature of Virtuous Peace*. This design (below) shows the Octahedrons of Nature in the axis of *Virtue*.

This design (below) shows twenty-two Octahedrons of Nature in the axis of Mutual Respect or Peace.