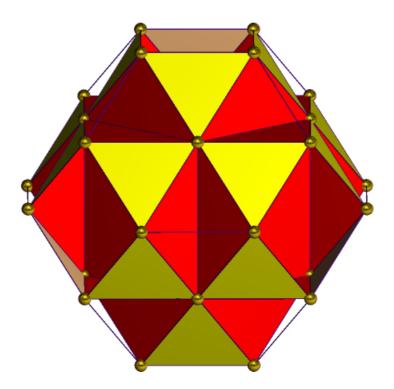

#### Virtue-awareness

When Nature and Self-awareness collaborate (shown below), we get Virtue-awareness or Virtuous Self-awareness. The emotional Intellect planes of Self-awareness combine with the emotional Intellect planes of Attitudinal Feeling to form the emotional Octagon planes of Morality. The combination of Attitudinal Feeling and Self-awareness forms a construct of four interactive Octahedrons of Nature that creates Virtue-awareness.

Impressions of Common Sense and Attitude that form Emotional Love-based Sense-agreements of Awareness create Self-awareness. As Virtue-awareness, it becomes an emotional Expression of Attitude regulated by Morality.

This shows the three emotional Intellect planes of Attitudinal Feeling (in green) and the four emotional Love-based Sense-agreements of Self-awareness (below in pink). It initiates the *Attitudinal Feeling or Nature of Self-awareness*.

This shows the construct of four Octahedrons of Attitudinal Feeling formed by the fusion of Nature and Self-awareness (below). It forms the interactive *Nature of Virtue-awareness*.

This shows the emotional Intellect planes of the four Nature designs (in red), and the emotional Intellect planes of Self-awareness (in blue). They form three emotional Octagon planes of Morality by the interaction of the planes.