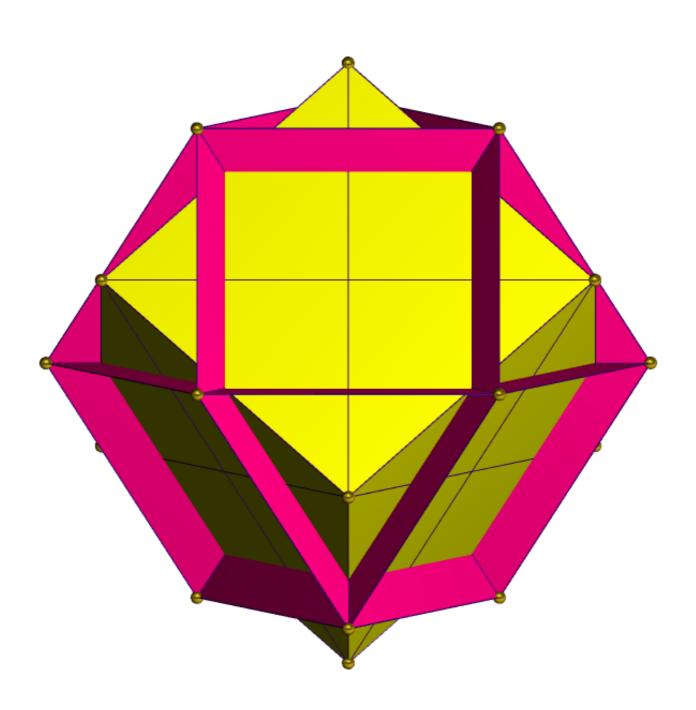

## Self-respect

When *Self-awareness* combines with *Common Logic* (shown below), it becomes a construct of four Lovebased or Awareness-based Feeling designs of Respect, which is Feeling of the Unconscious or Impersonal SOUL. It is an expression of Awareness-based Behaviour.

Common Logic, when combined with Self-awareness, forms the emotional Intellect planes of the four *Respect* designs. The Love-based Sense-agreements of Self-awareness form the centre-point Hexagon bases of the four *Respect* designs. A combination of Common Logic and Self-awareness creates *Self-respect*.

This shows the emotional Square planes of Intellect (in yellow) and the emotional Hexagon planes of Self-awareness (in purple) that form the four Love-based or Awareness-based Feeling designs within Self-respect.