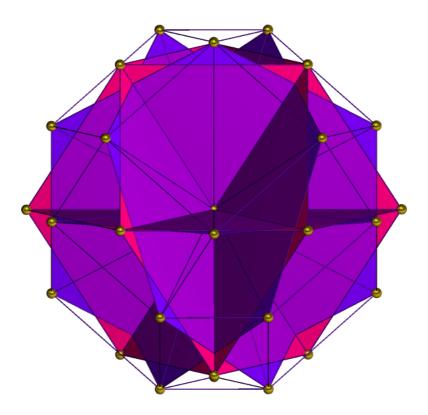

## Virtuous Peace

This shows the Principals of Moral Synchronicity that create Virtuous Peace (below). They are Selfawareness, Passion, Attitudinal Feeling of Nature, Reason, and Common Logic.

A fusion of Twenty-two Octahedrons of Nature manifests from the combination of Nature, Self-awareness, Passion, Reason, and Common Logic. They form the *Nature of Virtuous Peace*. This design (below) shows the Octahedrons of Nature in the axis of *Virtue*.

This design (below) shows twenty-two Octahedrons of Nature in the axis of Mutual Respect or Peace.