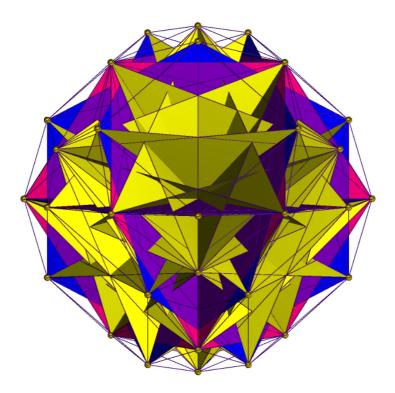

This shows a fusion of seven Octahedrons of Nature that manifest from combining Nature with Reason. It expresses the Attitudinal Behaviour or Nature of Empathy.

## Virtuous Peace

This shows the Principals of Moral Synchronicity that create Virtuous Peace (below). They are Selfawareness, Passion, Attitudinal Feeling of Nature, Reason, and Common Logic.

A fusion of Twenty-two Octahedrons of Nature manifests from the combination of Nature, Self-awareness, Passion, Reason, and Common Logic. They form the *Nature of Virtuous Peace*. This design (below) shows the Octahedrons of Nature in the axis of *Virtue*.